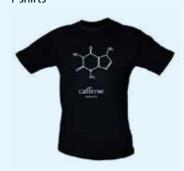

### **DIY BOUNCING BALL KIT**

FS5019 \$5.00 Make your own crazy

bouncing balls with this great science experiment.

**CAFFEINE T-SHIRT LARGE** 

**HJ-2035 - LARGE** 

**HJ-2036 - X-LARGE** 

Look the part this Science Week with some cool Science themed T-shirts