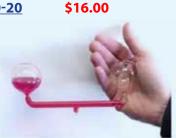

### **HORIZONTAL BOILER 2010-20**

The heat of your hand on one bulb causes the air in the hand boiler to expand, forcing the liquid into the other bulb making it appear to boil! Glass construction with two side by side bulbs connected by a straight tube.

#### **HAND BOILER PY76 15.00**

Learn about the relationship between temperature and pressure. As temperature increases, so does the pressure as evidenced by the rising liquid!