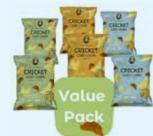

### **CRICKET CORN CHIPS -VALUE PACK 6PK FSCCHIPSVALUE \$27.00**

Value Pack contains 2 x lightly Salted, 2 x Smokey BBQ and 2 x Saltbush & Rosemary Chips (6 packs in total)