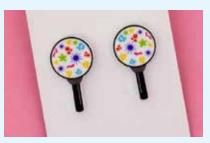

### **MAGNIFYING GLASS** GE3255-01 \$8.00

magnifying glass studded

**MAGNIFYING GLASS** STUDDED EARRINGS

Perfect for Science Week! Look the part with these awesome

**FSSEMAGGLASS** 

\$23.00

earrings!

Magnifier reading 75mm diameter 2.5x/5x