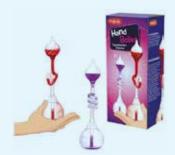

### **HORIZONTAL BOILER 2010-20**

The heat of your hand on one bulb causes the air in the hand boiler to expand, forcing the liquid into the other bulb making it appear to boil! Glass construction with two side by side bulbs connected by a straight tube.

#### **HAND BOILER PY76 15.00**

Learn about the relationship between temperature and pressure. As temperature increases, so does the pressure as evidenced by the rising liquid!