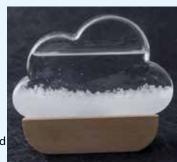

#### STORM GLASS CLOUD

### HJ-0128 \$27.00

### **HOW TO READ:**

A: Clear Liquid Bright and clear weather **B: Cloudy Liquid** Sometimes with small stars and crystals at the top. Cloudy weather and often predicts thunderstorms and