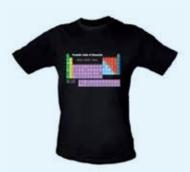

### **PERIDIC TABLE T-SHIRT** \$21.00

**HJ-2024 - SMALL HJ-2024/M - MEDIUM HJ-2024/L-LARGE** HJ-2024/XL-X-LARGE