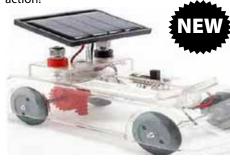

CROSCOPE BINOCULAR, 40X-**1000X, LED ILLUMINATION

#### MS1040A \$435.00

A great entry level biological microscope, especially appreciated when budget is limited. It is equipped with an X-Y mechanical stage and supplied with an Abbe N.A. 1.25 condenser.



# **BALANCE (410 X 0.01G)**

#### EJ-410 \$395.00

\$350.00 **EACH** A & D quality, Education



#### WASH, WITH SAFETY LABEL, LDPE, WM, 500ML, EISCO

| CHWB1020 | "Distilled<br>Water" | Each | \$6.00 |
|----------|----------------------|------|--------|
| CHWB1011 | "Acetone"            | Each | \$6.00 |
| CHWB1029 | "Isopropanol"        | Each | \$6.00 |
| CHWB1038 | "Ethanol"            | Each | \$6.00 |
| CHWB1056 | Methanol             | Each | \$6.00 |



#### **SOLAR CAR GE4014-01 \$38.00**

Transparent body to see mechanics in



#### **DRAINING RACK** LW4139-02 \$100.00

Laboratory test tube, beaker peg board, draining rack - Desk Top Style



#### **ANTIBACTERIAL HAND SANITISER RUB 1LT ABHG/1L \$12.00**

Waterless Hand Sanitiser with 60% ethanol and 20% chlorhexadine.

#### ANTIBACTERIAL HAND **SANITISER RUB 500ML** ABHG/500ML \$8.00

Waterless Hand Sanitiser with 60% ethanol and 20% chlorhexadine.



#### HAND SANITIZER STATION AND

### **5L GEL**

#### **HSBUNDLE** \$289.00

- 1.2L Automatic "NO TOUCH" Dispenser
- **Battery Operated**
- Dispenses 1ml volume of liquid
- Just place hands under for Hand Sanitiser
- **Hand Sanitiser Gel**
- Contains 70% Ethanol v/v
- Kills 99.9% of Germs



Please note **Dangerous Goods Surcharge** applies as this Comes with 5 Litre item is a Class 3.

While stocks last



10 Red