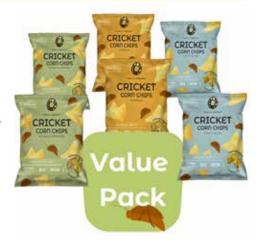

# CRICKET CORN CHIPS - VALUE PACK 6PK FSCCHIPSVALUE

#### \$27.00

Value Pack contains

- 2 x lightly Salted,2 x Smokey BBQ
- 2 x Saltbush & Rosemary Chips (6 packs in total)