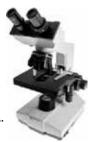

#### **MICROSCOPE BINOCULAR, 40X-**1000X, LED ILLUMINATION

#### MS1040A \$435.00

A great entry level biological microscope, especially appreciated when budget is limited. It is equipped with an X-Y mechanical stage and supplied with an Abbe N.A. 1.25 condenser.