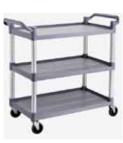

#### **TROLLEY 3 SHELF PP SHELVES**

#### GE5577-01 \$105.00

- · Capacity 100 kg
- Dimensions 620x400x910mm
- Material Polypropylene
- · Castors: 100mm diameter
  - Brakes