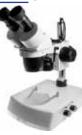

#### **MICROSCOPE STEREO DISSECTION 20X - 40X WITH LED ILLUMINATION MS1230A \$449.00**

Dissection microscope, widely used in biology, medicine, agriculture, forestry industry, marine life, etc. It has adjustable brightness LED Incident and Transmissive Light Sources.