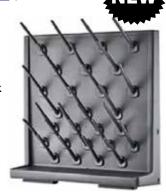

#### **DRAINING RACK** LW4139-02 \$100.00

Laboratory test tube, beaker peg board, draining rack - Desk Top Style