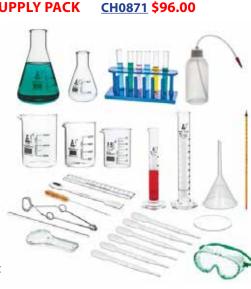

#### **BASIC LAB SUPPLY PACK**

- Useful for setting up new labs and restocking existing ones.
- · 32 Pieces
- Glassware is high quality borosilicate glass
- Perfect for Students
- Pieces in this set are useful for basic lessons in measurement