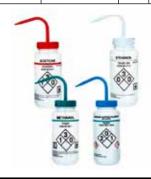

#### WASH, WITH SAFETY LABEL, LDPE, WM, 500ML, EISCO

| CHWB1020 | "Distilled<br>Water" | Each | \$6.00 |
|----------|----------------------|------|--------|
| CHWB1011 | "Acetone"            | Each | \$6.00 |
| CHWB1029 | "Isopropanol"        | Each | \$6.00 |
| CHWB1038 | "Ethanol"            | Each | \$6.00 |
| CHWB1056 | Methanol             | Each | \$6.00 |