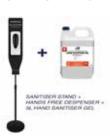

#### HAND SANITIZER STATION AND

### **5L GEL**

#### **HSBUNDLE** \$289.00

- 1.2L Automatic "NO TOUCH" Dispenser
- **Battery Operated**
- Dispenses 1ml volume of liquid
- Just place hands under for Hand Sanitiser
- **Hand Sanitiser Gel**
- Contains 70% Ethanol v/v
- Kills 99.9% of Germs

Please note **Dangerous Goods Surcharge** applies as this Comes with 5 Litre item is a Class 3.

While stocks last

10 Redland Drive, Mitcham, VIC. 3132 Ph: 03 9873 2588 Fax: 03 9873 2425

Email: sales@ssapl.com.au www.ssapl.com.au